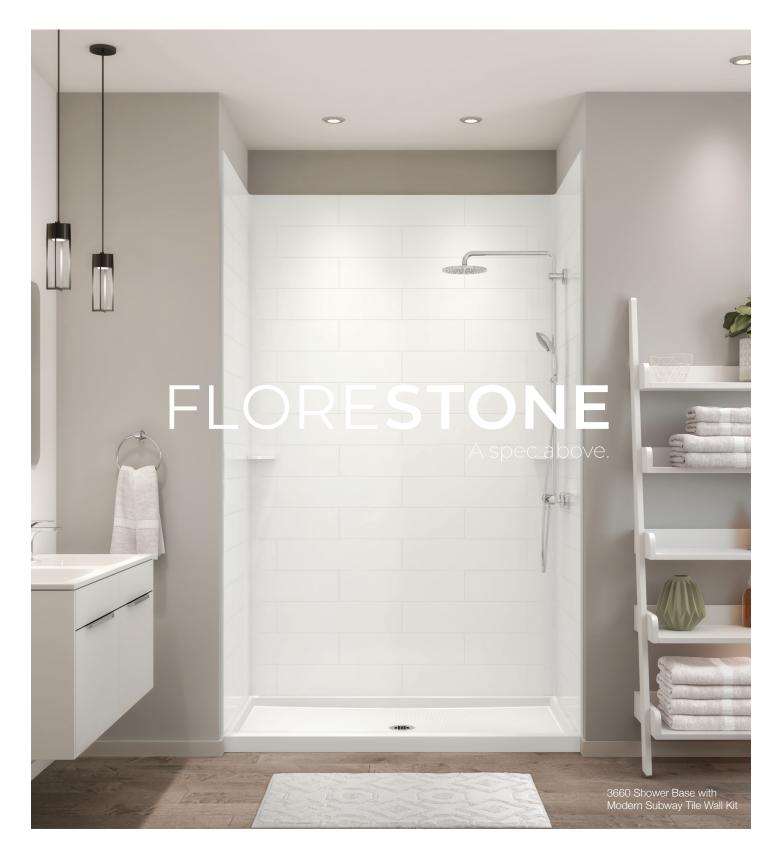

# Solid Surface Shower Pans

Now available and ships quickly for any project!

Shower pan sizes: 36" x 60" and 42" x 60"

## Solid Surface Shower Pans

Now available, Florestone Solid Surface Shower Pans ship quickly for any project.

| SKU     | Model  | Dimensions<br>(W x D x H) | Drain<br>Location |
|---------|--------|---------------------------|-------------------|
| 1366011 | 3660-1 | 60" x 36" x 3"            | Center            |
| 1426011 | 4260-1 | 60" x 42" x 3"            | Center            |

#### **Shower Wall Collections**

For a complete shower solution, pair a Florestone Solid Surface Shower Pan with a Solid Surface Wall Kit.

Available in two patterns – Solid or Modern Subway Tile

- Wall panels can be easily trimmed to fit any space
- Purchase as a complete kit featuring two side panels and one back panel or purchase wall panels separately for even more customization
- Available in white only