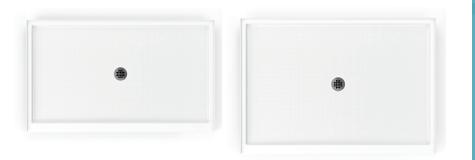

# Solid Surface Shower Pans

Now available and ships quickly for any project!

Shower pan sizes: 36" x 60" and 42" x 60"

## Solid Surface Shower Pans

Now available, Florestone Solid Surface Shower Pans ship quickly for any project.

| SKU     | Model  | Dimensions<br>(W x D x H) | Drain<br>Location |
|---------|--------|---------------------------|-------------------|
| 1366011 | 3660-1 | 60" x 36" x 3"            | Center            |
| 1426011 | 4260-1 | 60" x 42" x 3"            | Center            |