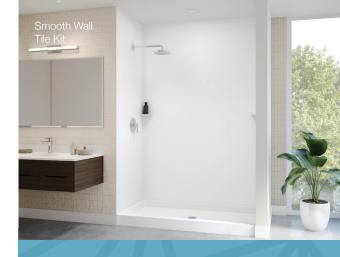

#### **Shower Wall Collections**

For a complete shower solution, pair a Florestone Solid Surface Shower Pan with a Solid Surface Wall Kit.

Available in two patterns – Solid or Modern Subway Tile

- Wall panels can be easily trimmed to fit any space
- Purchase as a complete kit featuring two side panels and one back panel or purchase wall panels separately for even more customization
- Available in white only